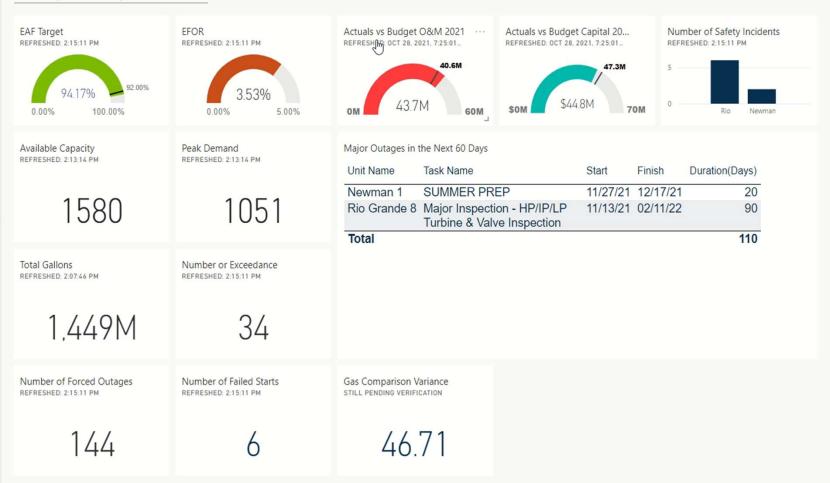

Welcome EPECAD\AARZAG1

8 x Actuals vs Budget Capital 20... REFRESHED: YESTERDAY, 7:25:01 ... Number of Safety Incidents REFRESHED: 9:19:50 AM \$44.8M 70N Start Finish Duration(Days) 11/27/21 12/17/21 20 10/30/21 11/19/21 20 10/30/21 11/19/21 20

10/30/21 11/19/21

11/13/21 02/11/22

20

90

170