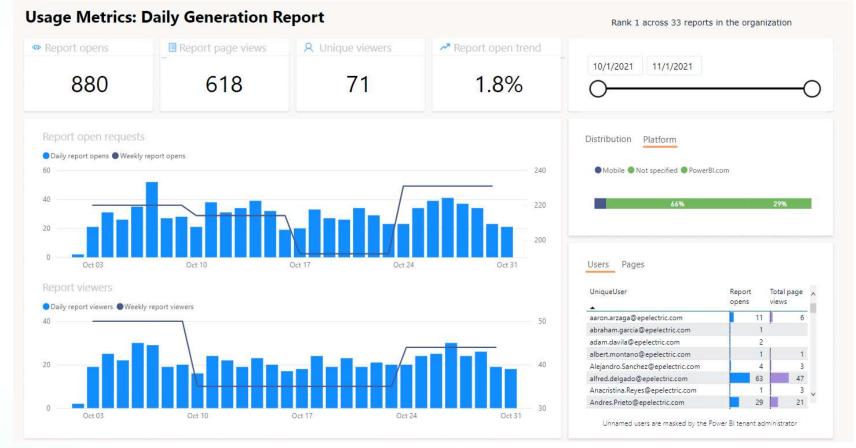

## **Measuring Success**

#### **Enterprise Analytics**

**Enterprise Analytics Accomplishments** 

### **Project Successes**

**Enterprise Advanced Analytics Department** 

- Got the win we wanted with our Executive Team!
- Support for additional personnel
- Creation of dashboard for Executive Leadership Team
- Exposure to departments throughout EPE
  - Resulting in more demand
- Dashboard presentation to Senior Leadership Team
- Dashboard presentation in company wide townhall
- It may take you years and tears, but you will get there!