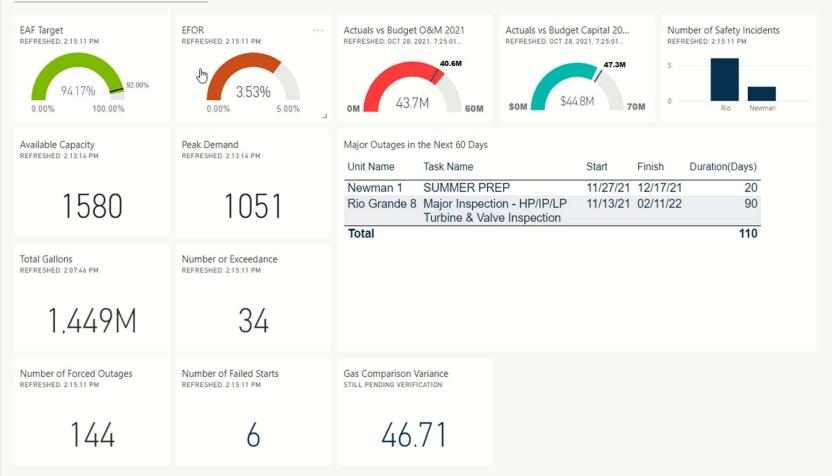

Welcome EPECAD\AARZAG1

8 x Actuals vs Budget Capital 20... REFRESHED: YESTERDAY, 7:25:01 ... Number of Safety Incidents REFRESHED: 9:19:50 AM \$44.8M 70N Start Finish Duration(Days) 11/27/21 12/17/21 20 10/30/21 11/19/21 20 10/30/21 11/19/21 20

10/30/21 11/19/21

11/13/21 02/11/22

20

90

170