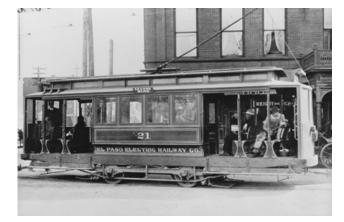

# **History of El Paso Electric**

El Paso Electric (EPE) first began serving its customers on August 30, 1901 as the **El Paso Electric Railway Company**.

By 1925, the Company's core business had evolved to producing and distributing electricity. That year, the company changed its name to **the El Paso Electric Company** and began serving southern New Mexico.