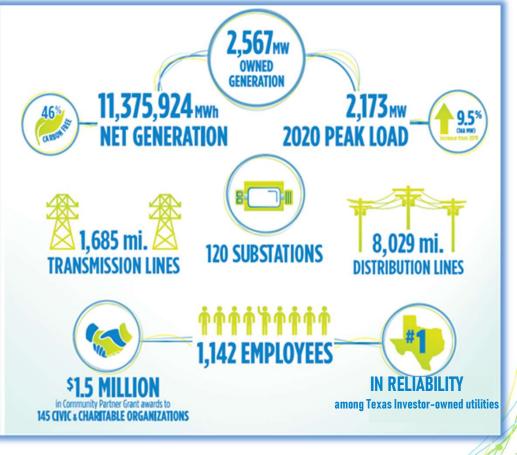

## **El Paso Electric Today**

El Paso Electric is a regulated, vertically integrated electric utility providing generation, transmission and distribution service.

## **El Paso Electric Today**